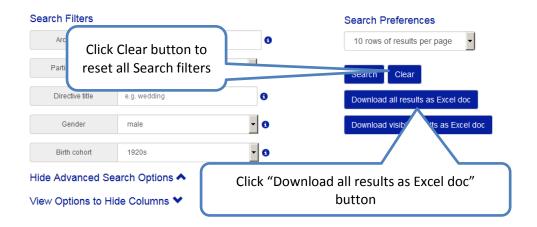

# Viewing the Results Online or Downloading as Excel

The results are displayed online as a number of pages. The number of results displayed per page can be changed before making a search.

Choose the appropriate "Download as Excel" button to get either all the results of your search or just the visible results

## Download the entire database as an Excel spreadsheet

You will need to remove all the search filters you may have set to get all the data in the database before Downloading