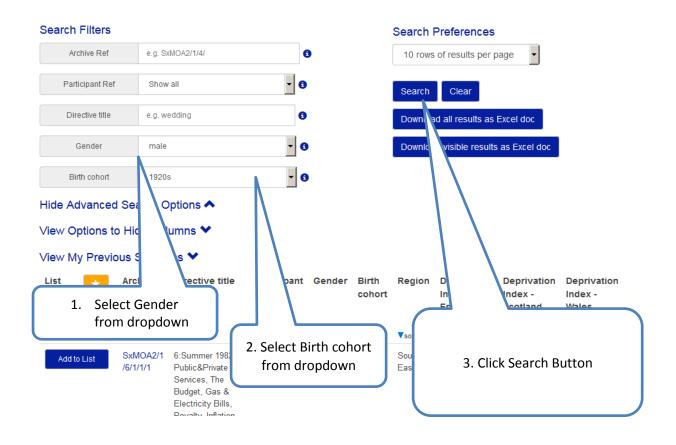

#### How to search - by Gender and Birth Cohort

The top of the "Search Database" page looks like this. When you first go to the page no filters have been set so all results are visible. To restrict the results by Gender and Birth Cohort do the following.