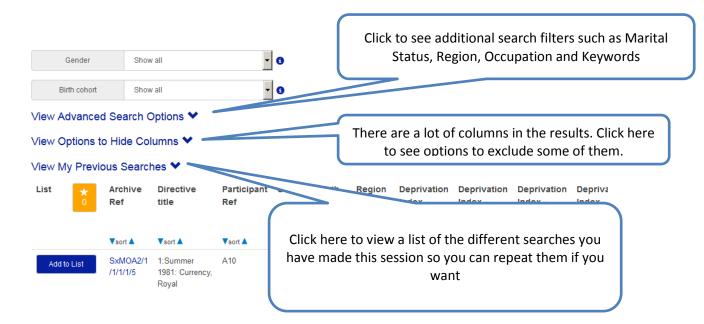

# Advanced Options – additional search filters, hiding unwanted results columns, repeating previous searches

There are some advanced options that are hidden by default. They are using additional search filters such as marital status and occupation, hiding unwanted columns in the results, and viewing a list of previous searches that have been made and repeating them. They can be seen by clicking on the appropriate link as shown below.

#### **Viewing Previous Searches**

/1/1/1/5

1981: Currency,

Roval

You can view details of the searches you have made this session and repeat them. Choose the "View my previous searches" link as described above and if you have made any searches using filters you will see something like the below. Please note that just searches made this session are kept so once you close your browser the list will be reset.