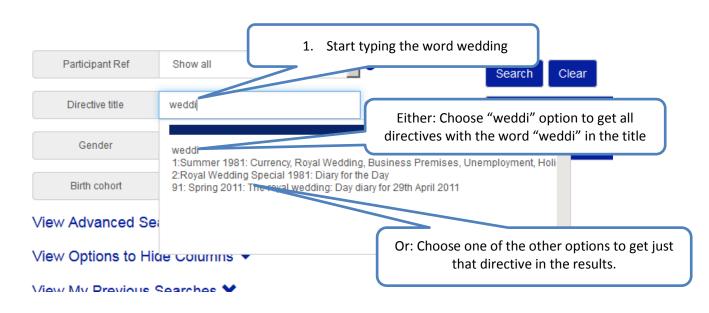

# **Using Auto-complete Search Filters**

Some of the filters such as "Directive title" expect you to start typing then display options in a dropdown. Either select the text you have typed from the dropdown to get all results containing that text, or choose one of the other options