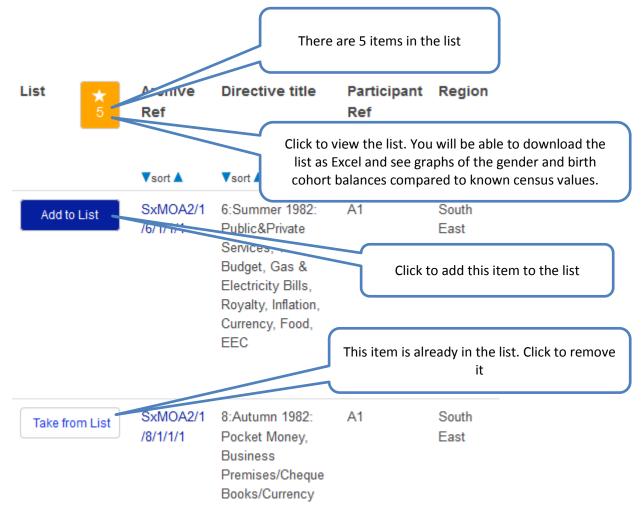

### Saving your results in a list

You may want to save the results of different searches together in a list. Please note that your list is only saved for the current session. When you close the browser the list will be lost, so download it as an Excel spreadsheet if you want to keep it.