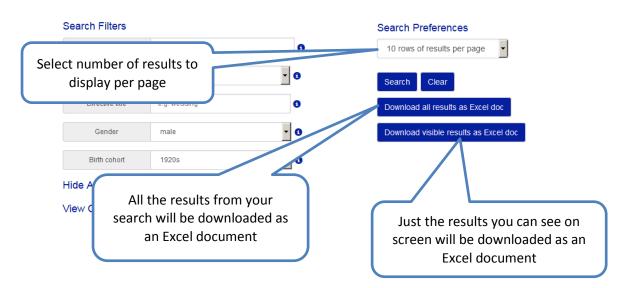

# Viewing the Results Online or Downloading as Excel

The results are displayed online as a number of pages. The number of results displayed per page can be changed before making a search.

Choose the appropriate "Download as Excel" button to get either all the results of your search or just the visible results

## Download the entire database as an Excel spreadsheet

You will need to remove all the search filters you may have set to get all the data in the database before Downloading