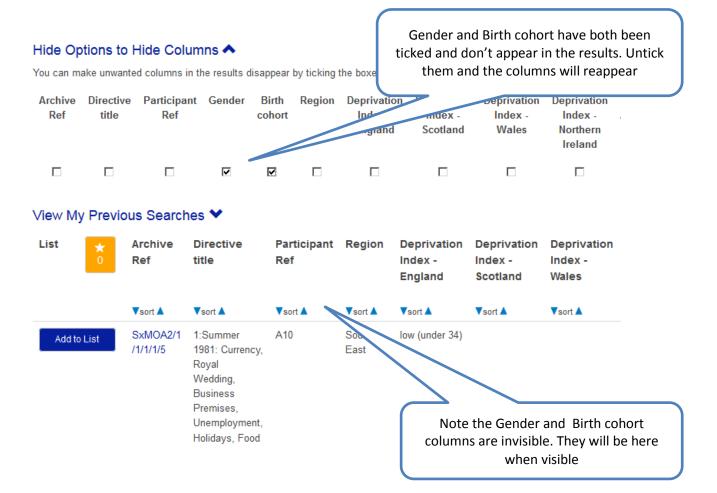

## How to Hide Unwanted Columns in the Results

Having chosen the "View Options to hide columns" link as described in the previous section you will see a list of columns which can be hidden or made visible by ticking the appropriate boxes.